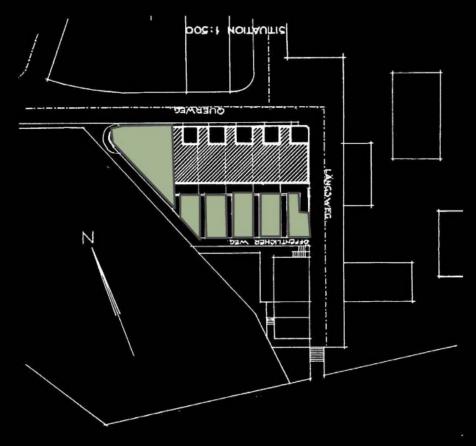

ing room and the bedroom





The Living Room





the half floor has windows on three sides  $\rightarrow$  lights up the hallway, and the stairs





adequate amount of sunlight during summer ∴doesn't heat up floors and the rooms too much

- January & November 21
- February & October 21
- April & August 21
- May & July 21











 $evergreen {\rightarrow} \ blocks \ summer \ \& \ winter \ light$ 



deciduous→ blocks summer sunlight, allow winter sunlight in







Breezy with times of clouds and sun



SW 26 km/h Gusts: 39 km/h Night

Periods of snow



SW 17 km/h Gusts: 28 km/h







Heating, ventilation and cooling system (HVAC)

- Insulation

# **Energy Efficiency**

Components of a Typical\*
Residential Heating and
Cooling System



# Sustainability — Site and Surroundings









#### Materials

#### White Stucco

- Sand
- Portland Cement
- Lime
- Water
- Fibers
- Synthetic Acrylics



http://www.getsomephotos.com/Weissenhof-Row-Houses-J-J-P-Oud-Stuttgart



#### Materials

Gravel base concrete



http://www.getsomephotos.com/Weissenhof-Row-Houses-J-J-P-Oud-Stuttgart



#### Materials

Ruberoid



http://www.getsomephotos.com/Weissenhof-Row-Houses-J-J-P-Oud-Stuttgart



### Materials

Plywood



http://en.wikipedia.org/wiki/Plywood