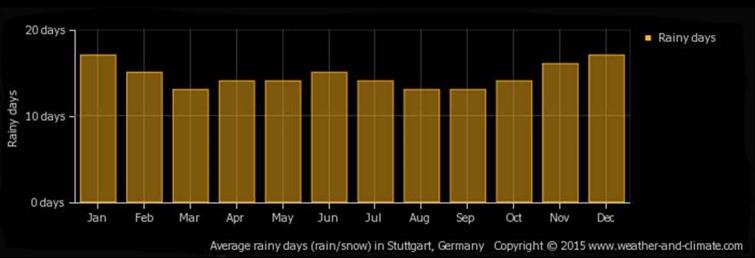

adequate amount of sunlight during summer ∴doesn't heat up floors and the rooms too much

- January & November 21
- February & October 21
- April & August 21
- May & July 21

 $evergreen {\rightarrow} \ blocks \ summer \ \& \ winter \ light$ 

deciduous→ blocks summer sunlight, allow winter sunlight in

Breezy with times of clouds and sun

SW 26 km/h Gusts: 39 km/h Night

Periods of snow

SW 17 km/h Gusts: 28 km/h

Heating, ventilation and cooling system (HVAC)