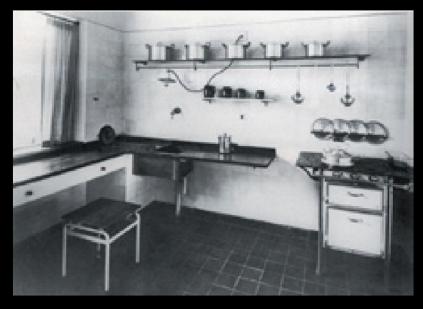

# Rowhouses, Weissenhof JJP Oud Stuttgart, 1927

Jan Chen Janice Chen Sissi Li Amy Bao CJ Yang

Axiometric of the rowhouses in Weissenhof, out of scale

large window facing north

→ provides diffused and constant light into the kitchen

The Kitchen

large window facing south

 $\rightarrow\,$  provides brightness to the living room and the bedroom

The Living Room

the half floor has windows on three sides  $\rightarrow$  lights up the hallway, and the stairs