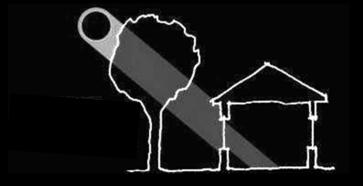

adequate amount of sunlight during summer ∴doesn't heat up floors and the rooms too much

- January & November 21
- February & October 21
- April & August 21
- May & July 21

 $evergreen {\rightarrow} \ blocks \ summer \ \& \ winter \ light$ 

deciduous→ blocks summer sunlight, allow winter sunlight in

Breezy with times of clouds and sun

SW 26 km/h Gusts: 39 km/h Night

Periods of snow

SW 17 km/h Gusts: 28 km/h

Heating, ventilation and cooling system (HVAC)