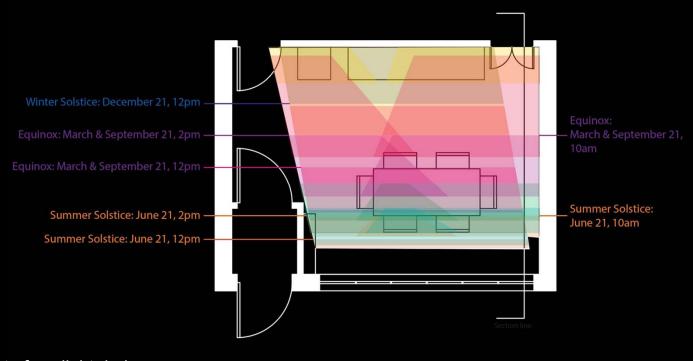

adequate amount of sunlight during summer ∴doesn't heat up floors and the rooms too much

- January & November 21
- February & October 21
- April & August 21
- May & July 21

 $evergreen {\rightarrow} \ blocks \ summer \ \& \ winter \ light$ 

deciduous→ blocks summer sunlight, allow winter sunlight in

Breezy with times of clouds and sun

SW 26 km/h Gusts: 39 km/h Night

Periods of snow

SW 17 km/h Gusts: 28 km/h

Heating, ventilation and cooling system (HVAC)