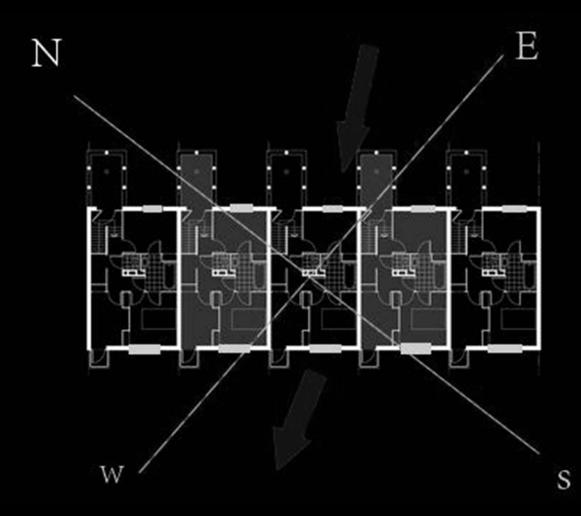

# Rowhouses, Weissenhof JJP Oud Stuttgart, 1927

Jan Chen Janice Chen Sissi Li Amy Bao CJ Yang

Axiometric of the rowhouses in Weissenhof, out of scale

large window facing north

→ provides diffused and constant light into the kitchen

The Kitchen

large window facing south

 $\rightarrow\,$  provides brightness to the living room and the bedroom

The Living Room

the half floor has windows on three sides  $\rightarrow$  lights up the hallway, and the stairs