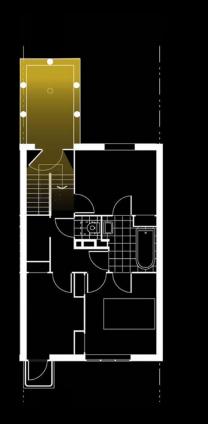

# Rowhouses, Weissenhof JJP Oud Stuttgart, 1927

Jan Chen Janice Chen Sissi Li Amy Bao CJ Yang

Axiometric of the rowhouses in Weissenhof, out of scale

large window facing north

→ provides diffused and constant light into the kitchen

The Kitchen

large window facing south

 $\rightarrow\,$  provides brightness to the living room and the bedroom

The Living Room

the half floor has windows on three sides  $\rightarrow$  lights up the hallway, and the stairs