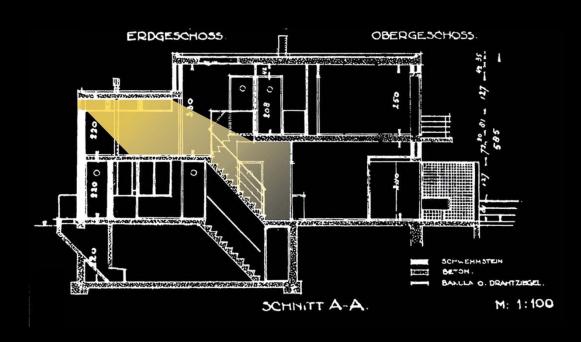

The Kitchen

large window facing south

 $\rightarrow\,$  provides brightness to the living room and the bedroom

The Living Room

the half floor has windows on three sides  $\rightarrow$  lights up the hallway, and the stairs