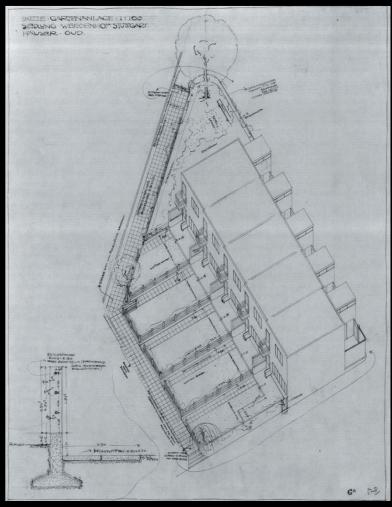

# Rowhouses, Weissenhof JJP Oud Stuttgart, 1927

Jan Chen Janice Chen Sissi Li Amy Bao CJ Yang

Axiometric of the rowhouses in Weissenhof, out of scale

large window facing north

→ provides diffused and constant light into the kitchen

The Kitchen

large window facing south

 $\rightarrow\,$  provides brightness to the living room and the bedroom

The Living Room

the half floor has windows on three sides  $\rightarrow$  lights up the hallway, and the stairs

adequate amount of sunlight during summer ∴doesn't heat up floors and the rooms too much

- January & November 21
- February & October 21
- April & August 21
- May & July 21

 $evergreen {\rightarrow} \ blocks \ summer \ \& \ winter \ light$ 