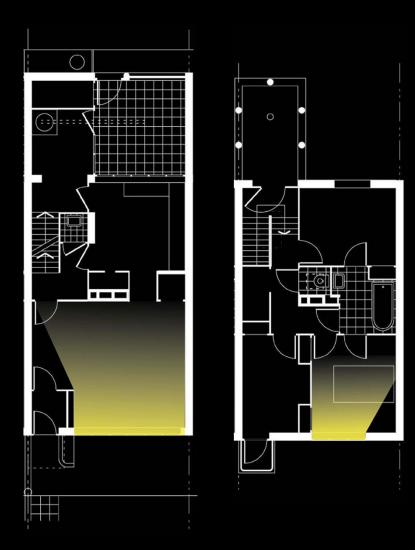

# Rowhouses, Weissenhof JJP Oud Stuttgart, 1927

Jan Chen Janice Chen Sissi Li Amy Bao CJ Yang

Axiometric of the rowhouses in Weissenhof, out of scale

large window facing north

→ provides diffused and constant light into the kitchen

The Kitchen

large window facing south

 $\rightarrow\,$  provides brightness to the living room and the bedroom

The Living Room

the half floor has windows on three sides  $\rightarrow$  lights up the hallway, and the stairs