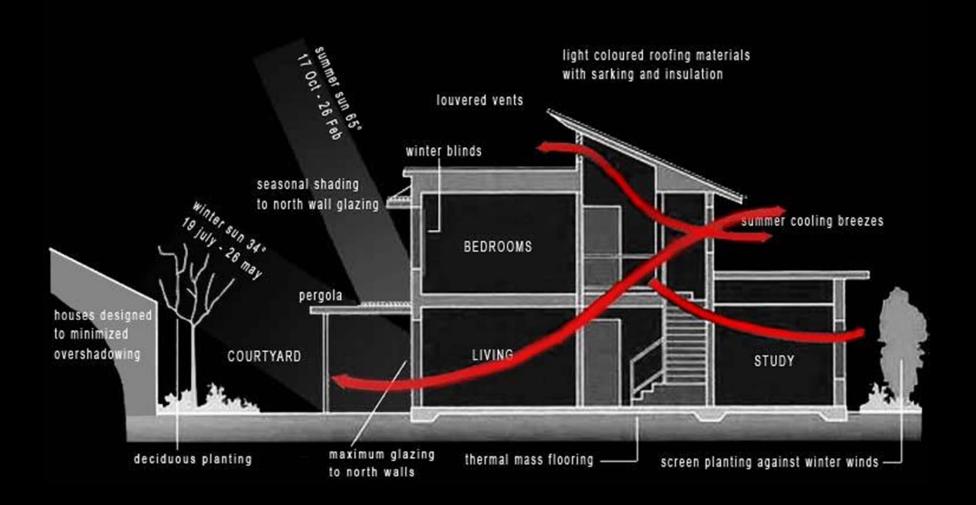

# Rowhouses, Weissenhof JJP Oud Stuttgart, 1927

Jan Chen Janice Chen Sissi Li Amy Bao CJ Yang

Axiometric of the rowhouses in Weissenhof, out of scale

large window facing north

→ provides diffused and constant light into the kitchen

The Kitchen

large window facing south

 $\rightarrow\,$  provides brightness to the living room and the bedroom

The Living Room

the half floor has windows on three sides  $\rightarrow$  lights up the hallway, and the stairs

adequate amount of sunlight during summer ∴doesn't heat up floors and the rooms too much

- January & November 21
- February & October 21
- April & August 21
- May & July 21

 $evergreen {\rightarrow} \ blocks \ summer \ \& \ winter \ light$ 

deciduous→ blocks summer sunlight, allow winter sunlight in

Breezy with times of clouds and sun

SW 26 km/h Gusts: 39 km/h Night

Periods of snow

SW 17 km/h Gusts: 28 km/h

Heating, ventilation and cooling system (HVAC)