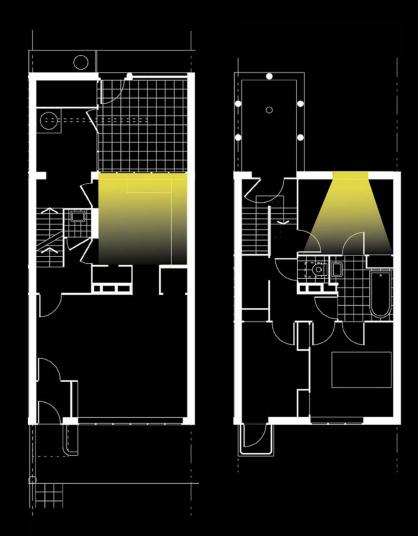

# Rowhouses, Weissenhof JJP Oud Stuttgart, 1927

Jan Chen Janice Chen Sissi Li Amy Bao CJ Yang

Axiometric of the rowhouses in Weissenhof, out of scale

large window facing north

→ provides diffused and constant light into the kitchen

The Kitchen

large window facing south

 $\rightarrow\,$  provides brightness to the living room and the bedroom

The Living Room

the half floor has windows on three sides  $\rightarrow$  lights up the hallway, and the stairs