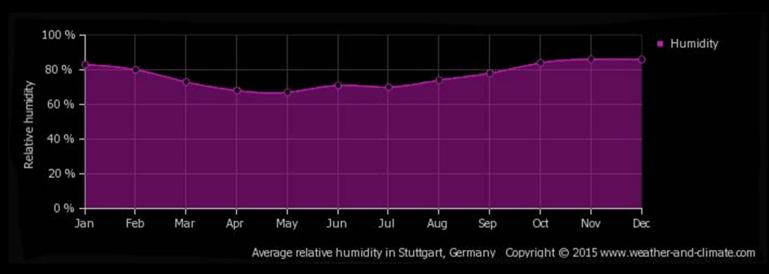

adequate amount of sunlight during summer ∴doesn't heat up floors and the rooms too much

- January & November 21
- February & October 21
- April & August 21
- May & July 21

 $evergreen {\rightarrow} \ blocks \ summer \ \& \ winter \ light$ 

deciduous→ blocks summer sunlight, allow winter sunlight in

Breezy with times of clouds and sun

SW 26 km/h Gusts: 39 km/h Night

Periods of snow

SW 17 km/h Gusts: 28 km/h

Heating, ventilation and cooling system (HVAC)