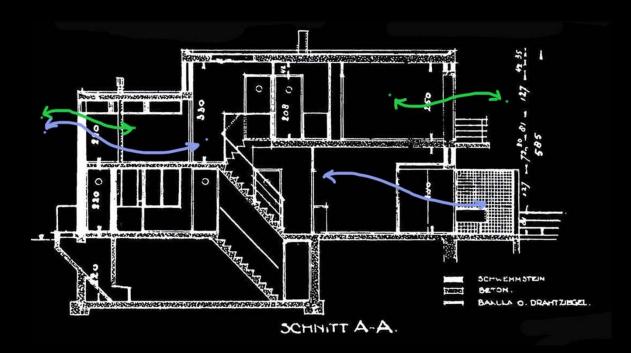

adequate amount of sunlight during summer ∴doesn't heat up floors and the rooms too much

- January & November 21
- February & October 21
- April & August 21
- May & July 21

 $evergreen {\rightarrow} \ blocks \ summer \ \& \ winter \ light$ 

deciduous→ blocks summer sunlight, allow winter sunlight in

Breezy with times of clouds and sun

SW 26 km/h Gusts: 39 km/h Night

Periods of snow

SW 17 km/h Gusts: 28 km/h

Heating, ventilation and cooling system (HVAC)