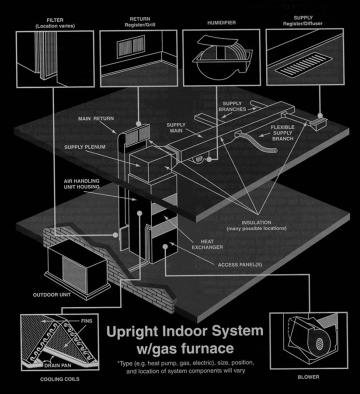

deciduous→ blocks summer sunlight, allow winter sunlight in

Breezy with times of clouds and sun

SW 26 km/h Gusts: 39 km/h Night

Periods of snow

SW 17 km/h Gusts: 28 km/h

Heating, ventilation and cooling system (HVAC)

- Insulation

# **Energy Efficiency**

Components of a Typical\*
Residential Heating and
Cooling System