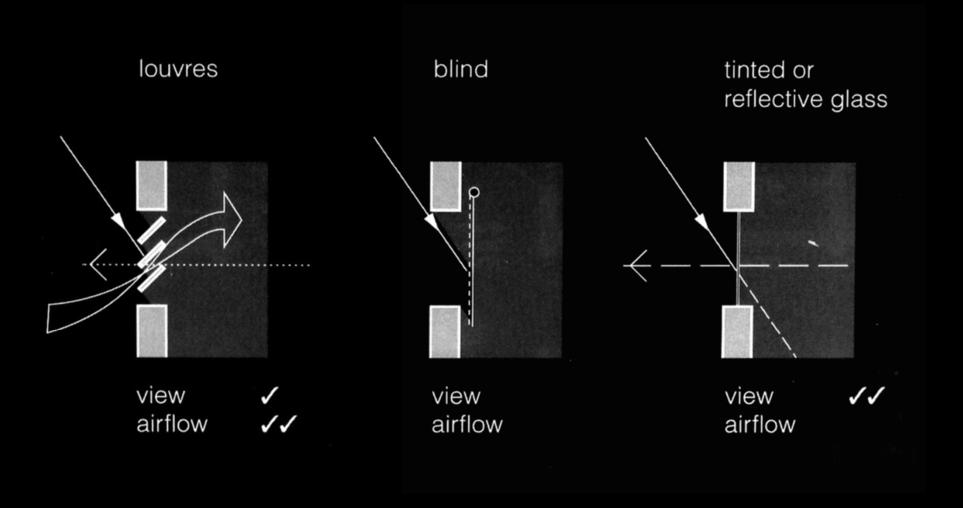

# Rowhouses, Weissenhof JJP Oud Stuttgart, 1927

Jan Chen Janice Chen Sissi Li Amy Bao CJ Yang

Axiometric of the rowhouses in Weissenhof, out of scale

large window facing north

→ provides diffused and constant light into the kitchen

The Kitchen

large window facing south

 $\rightarrow\,$  provides brightness to the living room and the bedroom

The Living Room

the half floor has windows on three sides  $\rightarrow$  lights up the hallway, and the stairs