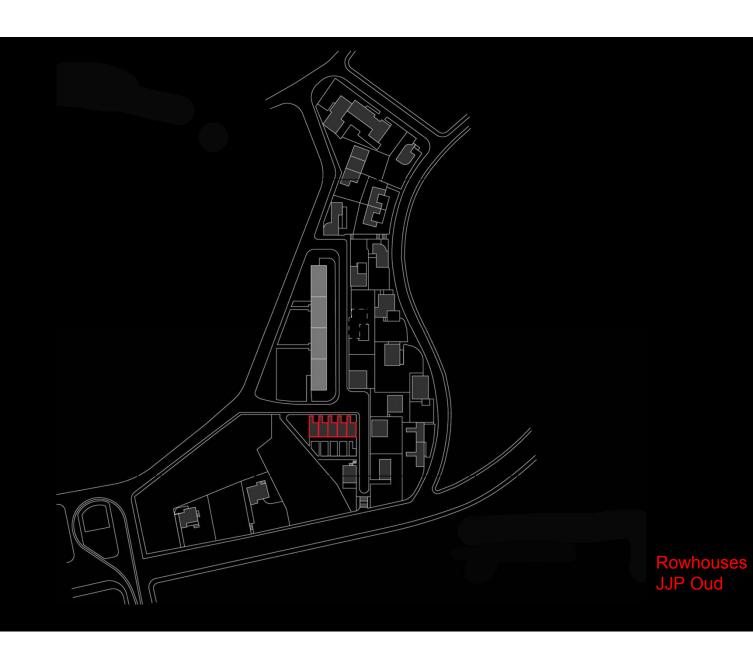

# Rowhouses, Weissenhof JJP Oud Stuttgart, 1927

Jan Chen Janice Chen Sissi Li Amy Bao CJ Yang

Axiometric of the rowhouses in Weissenhof, out of scale

large window facing north

→ provides diffused and constant light into the kitchen