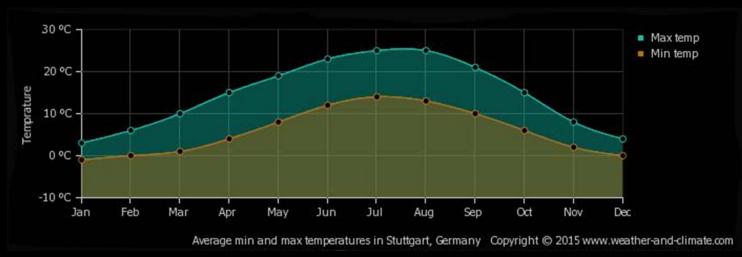

adequate amount of sunlight during summer ∴doesn't heat up floors and the rooms too much

- January & November 21
- February & October 21
- April & August 21
- May & July 21

 $evergreen {\rightarrow} \ blocks \ summer \ \& \ winter \ light$ 

deciduous→ blocks summer sunlight, allow winter sunlight in

Breezy with times of clouds and sun

SW 26 km/h Gusts: 39 km/h Night

Periods of snow

SW 17 km/h Gusts: 28 km/h

Heating, ventilation and cooling system (HVAC)