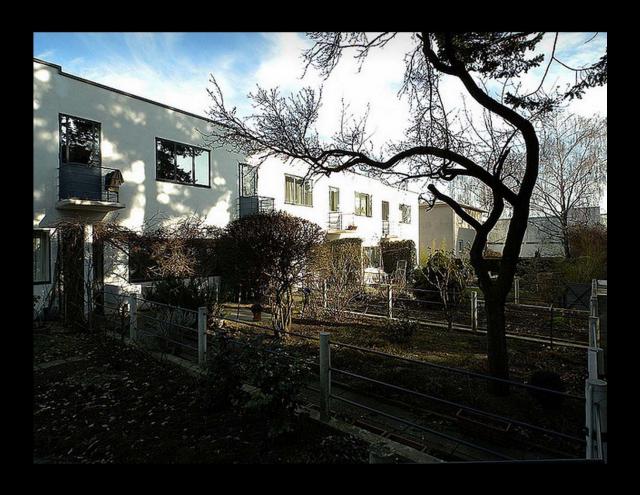

# Rowhouses, Weissenhof JJP Oud Stuttgart, 1927

Jan Chen Janice Chen Sissi Li Amy Bao CJ Yang

Axiometric of the rowhouses in Weissenhof, out of scale

large window facing north

→ provides diffused and constant light into the kitchen

The Kitchen

large window facing south

 $\rightarrow\,$  provides brightness to the living room and the bedroom

The Living Room

the half floor has windows on three sides  $\rightarrow$  lights up the hallway, and the stairs