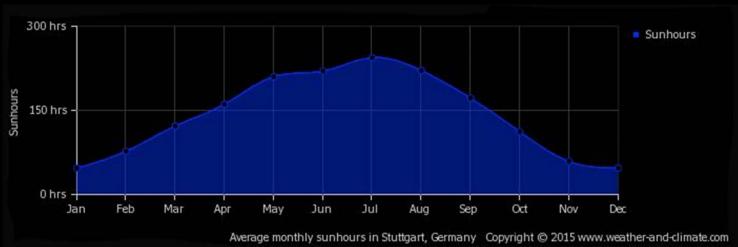

adequate amount of sunlight during summer ∴doesn't heat up floors and the rooms too much

- January & November 21
- February & October 21
- April & August 21
- May & July 21

 $evergreen {\rightarrow} \ blocks \ summer \ \& \ winter \ light$ 

deciduous→ blocks summer sunlight, allow winter sunlight in

Breezy with times of clouds and sun

SW 26 km/h Gusts: 39 km/h Night

Periods of snow

SW 17 km/h Gusts: 28 km/h

Heating, ventilation and cooling system (HVAC)